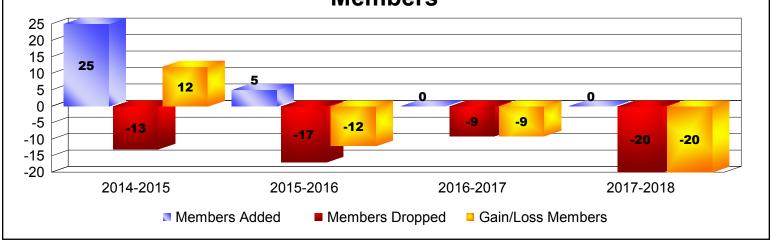

## **Disbanded Districts**

| Year      | New<br>Clubs | Dropped<br>Clubs | Gain/<br>Loss<br>Clubs | New<br>Members | Charter<br>Members | Reinstate<br>Members | Transfer<br>Members | Total<br>Member<br>Added | Total<br>Members<br>Dropped | Gain/<br>Loss<br>Members |
|-----------|--------------|------------------|------------------------|----------------|--------------------|----------------------|---------------------|--------------------------|-----------------------------|--------------------------|
| 2014-2015 | 1            | -2               | -1                     | 5              | 20                 | 0                    | 0                   | 25                       | -13                         | 12                       |
| 2015-2016 | 0            | 0                | 0                      | 4              | 1                  | 0                    | 0                   | 5                        | -17                         | -12                      |
| 2016-2017 | 0            | 0                | 0                      | 0              | 0                  | 0                    | 0                   | 0                        | -9                          | -9                       |
| 2017-2018 | 0            | -5               | -5                     | 0              | 0                  | 0                    | 0                   | 0                        | -20                         | -20                      |
| Average   | 0            | -2               | -2                     | 2              | 5                  | 0                    | 0                   | 8                        | -15                         | -7                       |

**Members** 