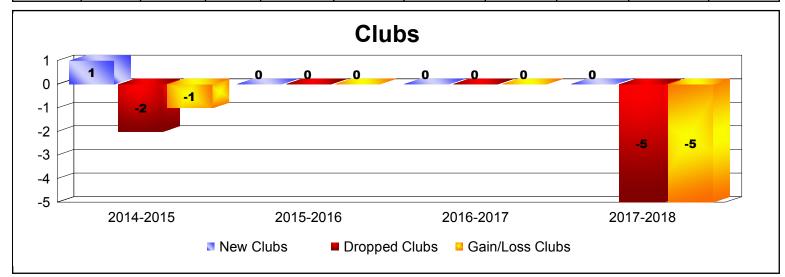

## **Disbanded Districts**

| Year      | New<br>Clubs | Dropped<br>Clubs | Gain/<br>Loss<br>Clubs | New<br>Members | Charter<br>Members | Reinstate<br>Members | Transfer<br>Members | Total<br>Member<br>Added | Total<br>Members<br>Dropped | Gain/<br>Loss<br>Members |
|-----------|--------------|------------------|------------------------|----------------|--------------------|----------------------|---------------------|--------------------------|-----------------------------|--------------------------|
| 2014-2015 | 1            | -2               | -1                     | 5              | 20                 | 0                    | 0                   | 25                       | -13                         | 12                       |
| 2015-2016 | 0            | 0                | 0                      | 4              | 1                  | 0                    | 0                   | 5                        | -17                         | -12                      |
| 2016-2017 | 0            | 0                | 0                      | 0              | 0                  | 0                    | 0                   | 0                        | -9                          | -9                       |
| 2017-2018 | 0            | -5               | -5                     | 0              | 0                  | 0                    | 0                   | 0                        | -20                         | -20                      |
| Average   | 0            | -2               | -2                     | 2              | 5                  | 0                    | 0                   | 8                        | -15                         | -7                       |